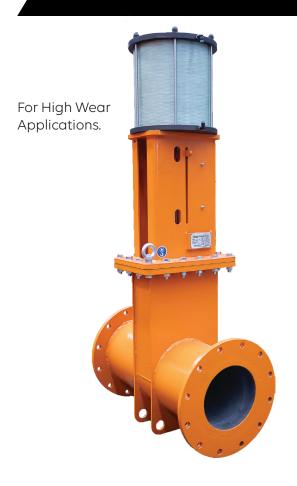

**DUAL**'s Ceramic Lined Control Gate Valve is designed specifically for severe abrasive and corrosive slurries. This design allows the valve to cycle in heavy slurries without jamming. The gate and valve body are ceramic lined for high wear applications. The valve is used to control and throttle the flow. There is zero discharge to atmosphere.