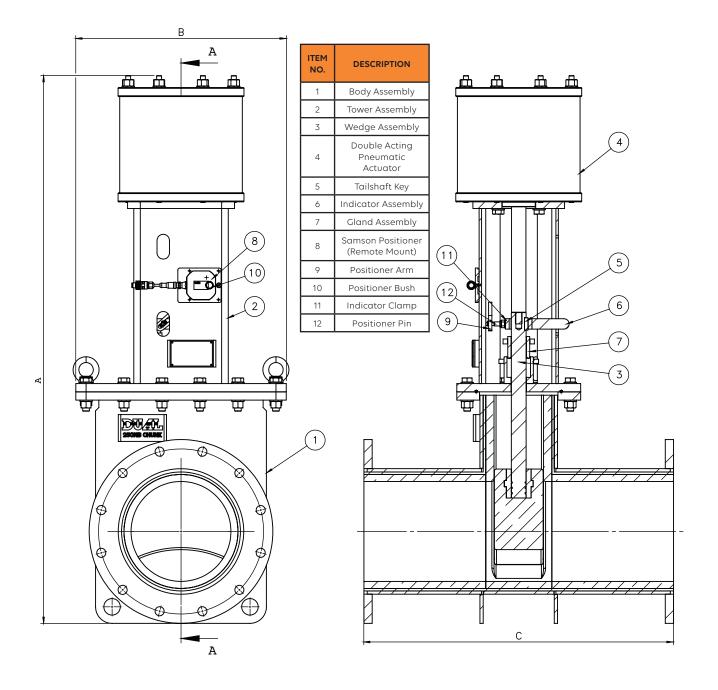

#### **ACCESSORIES**

- Mining and Mineral Processing.
- Power Generation.
- Sand and Gravel.
- Chemical and Soda Ash.

- Limit Switch.
- Positioners.

| VALVE SIZE |     | Α    | В   | С   | WEIGHT |
|------------|-----|------|-----|-----|--------|
| Inches     | mm  |      |     | F/F | kg     |
| 4          | 100 | 720  | 250 | 500 | 120    |
| 6          | 150 | 800  | 350 | 500 | 150    |
| 8          | 200 | 900  | 500 | 645 | 200    |
| 10         | 250 | 1155 | 430 | 645 | 250    |
| 12         | 300 | 1301 | 510 | 750 | 300    |

Contact Dual for larger sizes. Dimensions and weights are for guidance only - detailed dimension drawings available on request. All dimensions are in millimeters, unless stated.

CORPORATE HEADQUARTERS: 166 ROTTERDAM ROAD (CNR ROTTERDAM ROAD & ANTWERP STREET) APEX, BENONI, GAUTENG, SOUTH AFRICA PO BOX 12520, BENORYN 1504 TEL: +27 11 422 4326/7 FAX: +27 11 421 7842 EMAIL: SALES@DUALVALVES.COM